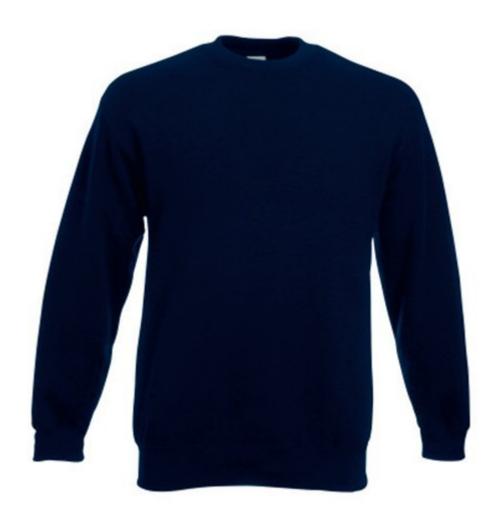

# FRUIT OF THE LOOM, PREMIUM SWEAT SET, CLASSIC PREMIUM MEN'S SWEATSHIRT, DARK TEE, M

## **Specification**

Fruit of the Loom, Premium Set-in Sweat, Classic Premium Men's Sweatshirt, Dark Weight, M. Sweatshirt for casual and casual use, for branding. Branding: DTG, screen printing, flex, flock, embroidery